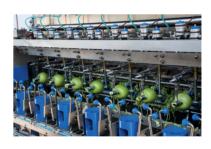

## Model PL2/PL4/PL6/PL8

Apple, lemon, kiwi, pear, peach

The semi-automatic peeling, coring and cutting machine\* is available in 2, 4, 6 or 8 stations. The best-selling product from the PND group allows you to reach a level of production that varies from 20 to 80 fruits per minute, depending on the needs and the model chosen. The fruit, loaded manually or with an automatic loader, is brought to and mechanically inserted into the coring tube. Here the fruit is turned and peeled at an adjustable speed. In the final peeling and coring operation, the fruit passes through an optional cutting system, which specifically allows it to be cut into segments or chunks. The constant evolution of the PND systems has made it possible to make the PL2/4/6/8 a versatile machine for different and specific qualities such as the Bramley apple (irregularly shaped) or the Asian "nashi" pear.