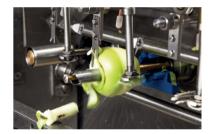

## Model PL2/PL4/PL6/PL8

Apple, lemon, kiwi, pear, peach

The semi-automatic peeling, coring and cutting machine\* is available in 2, 4, 6 or 8 stations. The best-selling product from the PND group allows you to reach a level of production that varies from 20 to 80 fruits per minute, depending on the needs and the model chosen. The fruit, loaded manually or with an automatic loader, is brought to and mechanically inserted into the coring tube. Here the fruit is turned and peeled at an adjustable speed. In the final peeling and coring operation, the fruit passes through an optional cutting system, which specifically allows it to be cut into segments or chunks. The constant evolution of the PND systems has made it possible to make the PL2/4/6/8 a versatile machine for different and specific qualities such as the Bramley apple (irregularly shaped) or the Asian "nashi" pear.