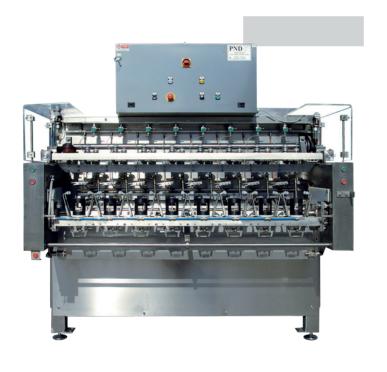

## Peeling, coring and cutting machine

## Model PL2/PL4/PL6/PL8

Apple, lemon, kiwi, pear, peach

The semi-automatic peeling, coring and cutting machine\* is available in 2, 4, 6 or 8 stations. The best-selling product from the PND group allows you to reach a level of production that varies from 20 to 80 fruits per minute, depending on the needs and the model chosen. The fruit, loaded manually or with an automatic loader, is brought to and mechanically inserted into the coring tube. Here the fruit is turned and peeled at an adjustable speed. In the final peeling and coring operation, the fruit passes through an optional cutting system, which specifically allows it to be cut into segments or chunks. The constant evolution of the PND systems has made it possible to make the PL2/4/6/8 a versatile machine for different and specific qualities such as the Bramley apple (irregularly shaped) or the Asian "nashi" pear.

## Peeling, coring and cutting machine

Model PL2/PL4/PL6/PL8

Apple, lemon, kiwi, pear, peach