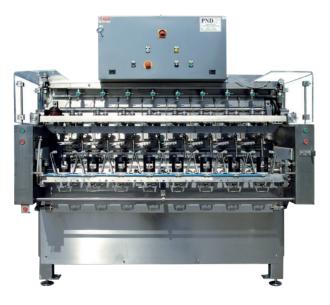

## Peeling, coring and cutting machine

## Model PL2/PL4/PL6/PL8

Apple, lemon, kiwi, pear, peach

The semi-automatic peeling, coring and cutting machine\* is available in 2, 4, 6 or 8 stations. The best-selling product from the PND group allows you to reach a level of production that varies from 20 to 80 fruits per minute, depending on the needs and the model chosen. The fruit, loaded manually or with an automatic loader, is brought to and mechanically inserted into the coring tube. Here the fruit is turned and peeled at an adjustable speed. In the final peeling and coring operation, the fruit passes through an optional cutting system, which specifically allows it to be cut into segments or chunks. The constant evolution of the PND systems has made it possible to make the PL2/4/6/8 a versatile machine for different and specific qualities such as the Bramley apple (irregularly shaped) or the Asian "nashi" pear.

## Peeling, coring and cutting machine

Model PL2/PL4/PL6/PL8

Apple, lemon, kiwi, pear, peach

## **SPECIFICATIONS**

|                    | PL2                  | PL4                   | PL6                   | PL8                   |
|--------------------|----------------------|-----------------------|-----------------------|-----------------------|
| CAPACITY           | 20 pieces p/min      | 40 pieces p/min       | 60 pieces p/min       | 80 pieces p/min       |
| OPERATORS          | 1                    | 1                     | 1                     | 2                     |
| DIMENSIONS (LXWXH) | 780 x 1500 x 2000 mm | 1140 x 1500 x 2000 mm | 1500 x 1500 x 2000 mm | 1900 x 1500 x 2000 mm |
| WEIGHT             | 800 kg               | 1000 kg               | 1200 kg               | 1500 kg               |
| POWER              | 1.5 kW               | 2.4 kW                | 2.4 kW                | 2.4 kW                |
| AIR PRESSURE /     | 6 bar / 20 l/min     | 6 bar / 20 l/min      | 6 bar / 20 l/min      | 6 bar / 20 l/min      |
| CONSUMPTION        |                      |                       |                       |                       |
| WATER PRESSURE /   | 0.5 l/min            | 1l/min                | 1.5 l/min             | 2 l/min               |
| CONSUMPTION        |                      |                       |                       |                       |
| FRUIT SIZE         | Ø 60 - 110 mm        | Ø 60 - 110 mm         | Ø 60 - 110 mm         | Ø 60 - 110 mm         |
| PEELING THICKNESS  | 1 - 3 mm             | 1 - 3 mm              | 1 - 3 mm              | 1 - 3 mm              |