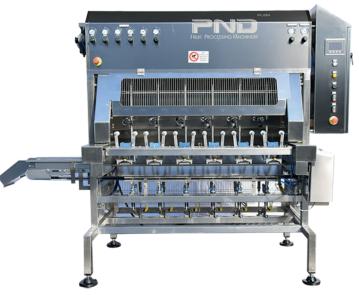

## Model PL4M/PL6M/PL8M

Mango, kiwi

The PLM model peeling machines are dedicated to mango and kiwi peeling. They are machines entirely built in stainless steel and materials compliant with food standards. PLMs can be configured with 4, 6 or 8 peeling heads depending on the customer's production capacity. The PLM machines are able to peel any diversity of fruit shape, and size as they are equipped with a peeling system designed to obtain the maximum product yield. All the machines are electrically powered by speed-adjustable motors and by pneumatic systems which are also easily adjustable to obtain the maximum in terms of quality. This makes it possible to peel both hard and ripe fruit.

## Peeling machine

Model PL4M/PL6M/PL8M

Mango, kiwi