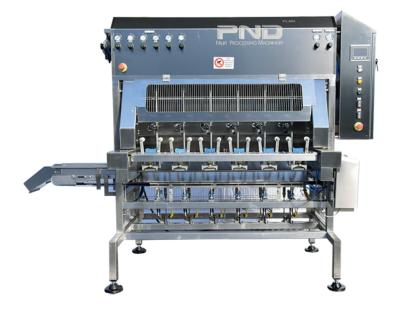

## Model PL4M/PL6M/PL8M

Mango, kiwi

The PLM model peeling machines are dedicated to mango and kiwi peeling. They are machines entirely built in stainless steel and materials compliant with food standards. PLMs can be configured with 4, 6 or 8 peeling heads depending on the customer's production capacity. The PLM machines are able to peel any diversity of fruit shape, and size as they are equipped with a peeling system designed to obtain the maximum product yield. All the machines are electrically powered by speed-adjustable motors and by pneumatic systems which are also easily adjustable to obtain the maximum in terms of quality. This makes it possible to peel both hard and ripe fruit.

The fruit is loaded into the machine manually by simply inserting the fruit into the appropriate slots. PLM machines are easy to maintain and sanitize; all consumable spare parts and all routine maintenance components are always available in a short time.

## **SPECIFICATIONS**

CAPACITY

**OPERATORS** 

**DIMENSIONS (LXWXH)** 

WEIGHT

**POWER** 

AIR PRESSURE / CONSUMPTION

WATER PRESSURE / CONSUMPTION

FRUIT SIZE

PEELING THICKNESS

PL4M

48 - 56 pieces p/min

2000 x 1200 x 1850 mm

600 kg

1.75 kW

6 bar / 70 l/min

0.6 l/min

Height max. 150 mm

Diameter max. Ø 110 mm

1-3 mm

PL6M

72 - 84 pieces p/min

1 - 2

2400 x 1200 x 1850 mm

900 kg

1.75 kW

6 bar / 95 l/min

0.6 l/min

Height max. 150 mm

Diameter max. Ø 110 mm

1-3 mm

PL8M

96 - 112 pieces p/min

2900 x 1200 x 1900 mm

1200 kg

1.75 kW

6 bar / 120 l/min

0.6 l/min

Height max. 150 mm

Diameter max. Ø 110 mm

1-3 mm

We have the expertise