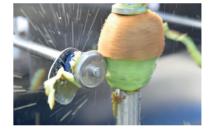

## Model PL4M/PL6M/PL8M

Mango, kiwi

The PLM model peeling machines are dedicated to mango and kiwi peeling. They are machines entirely built in stainless steel and materials compliant with food standards. PLMs can be configured with 4, 6 or 8 peeling heads depending on the customer's production capacity. The PLM machines are able to peel any diversity of fruit shape, and size as they are equipped with a peeling system designed to obtain the maximum product yield. All the machines are electrically powered by speed-adjustable motors and by pneumatic systems which are also easily adjustable to obtain the maximum in terms of quality. This makes it possible to peel both hard and ripe fruit.

The fruit is loaded into the machine manually by simply inserting the fruit into the appropriate slots. PLM machines are easy to maintain and sanitize; all consumable spare parts and all routine maintenance components are always available in a short time.