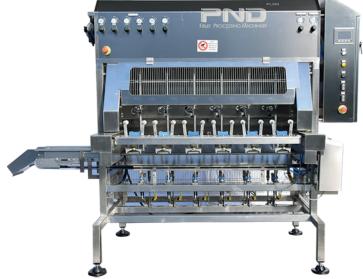

## Model PL4M/PL6M/PL8M

Mango, kiwi

The PLM model peeling machines are dedicated to mango and kiwi peeling. They are machines entirely built in stainless steel and materials compliant with food standards. PLMs can be configured with 4, 6 or 8 peeling heads depending on the customer's production capacity. The PLM machines are able to peel any diversity of fruit shape, and size as they are equipped with a peeling system designed to obtain the maximum product yield. All the machines are electrically powered by speed-adjustable motors and by pneumatic systems which are also easily adjustable to obtain the maximum in terms of quality. This makes it possible to peel both hard and ripe fruit.

## Peeling machine

Model PL4M/PL6M/PL8M

Mango, kiwi