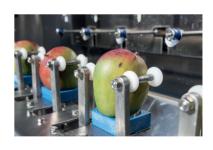

## Model PL4M/PL6M/PL8M

Mango, kiwi

The PLM model peeling machines are dedicated to mango and kiwi peeling. They are machines entirely built in stainless steel and materials compliant with food standards. PLMs can be configured with 4, 6 or 8 peeling heads depending on the customer's production capacity. The PLM machines are able to peel any diversity of fruit shape, and size as they are equipped with a peeling system designed to obtain the maximum product yield. All the machines are electrically powered by speed-adjustable motors and by pneumatic systems which are also easily adjustable to obtain the maximum in terms of quality. This makes it possible to peel both hard and ripe fruit.

The fruit is loaded into the machine manually by simply inserting the fruit into the appropriate slots. PLM machines are easy to maintain and sanitize; all consumable spare parts and all routine maintenance components are always available in a short time.