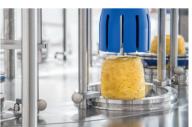

## Model SS2/SS8/SS8 MAXI

Various fruits and vegetables

The SS2/SS8/SS8 MAXI cutting machine has been designed for various fruit sizes processing. It is a semi-automatic machine, which allows cutting of pineapple\*, apple, pear, kiwi, tomato, potato, etc. into different shapes (chunks\*, slices, wedges, sticks) and dimensions thanks to the possibility of cutters and plungers

The operator only needs to load the product. The automatic mechanism is equipped with plungers that push the product through the cutters performing the cut desired.

The product will be collected on the included conveyor belt.