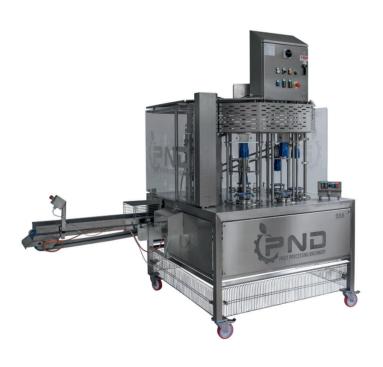

## **Cutting and coring** machine

## Model SS2/SS8/SS8 MAXI

Various fruits and vegetables

The SS2/SS8/SS8 MAXI cutting machine has been designed for various fruit sizes processing. It is a semi-automatic machine, which allows cutting of pineapple\*, apple, pear, kiwi, tomato, potato, etc. into different shapes (chunks\*, slices, wedges, sticks) and dimensions thanks to the possibility of cutters and plungers

The operator only needs to load the product. The automatic mechanism is equipped with plungers that push the product through the cutters performing the cut desired.

The product will be collected on the included conveyor belt.

## Cutting and coring machine

Model SS2/SS8/SS8 MAXI

Various fruits and vegetables