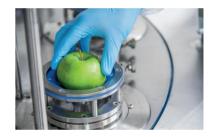

## Model SS2/SS8/SS8 MAXI

Various fruits and vegetables

The SS2/SS8/SS8 MAXI cutting machine has been designed for various fruit sizes processing. It is a semi-automatic machine, which allows cutting of pineapple\*, apple, pear, kiwi, tomato, potato, etc. into different shapes (chunks\*, slices, wedges, sticks) and dimensions thanks to the possibility of cutters and plungers

The operator only needs to load the product. The automatic mechanism is equipped with plungers that push the product through the cutters performing the cut desired.

The product will be collected on the included conveyor belt.