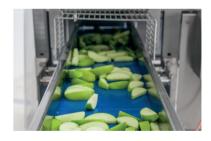

## Model SS2/SS8/SS8 MAXI

Various fruits and vegetables

The SS2/SS8/SS8 MAXI cutting machine has been designed for various fruit sizes processing. It is a semi-automatic machine, which allows cutting of pineapple\*, apple, pear, kiwi, tomato, potato, etc. into different shapes (chunks\*, slices, wedges, sticks) and dimensions thanks to the possibility of cutters and plungers

The operator only needs to load the product. The automatic mechanism is equipped with plungers that push the product through the cutters performing the cut desired.

The product will be collected on the included conveyor belt.