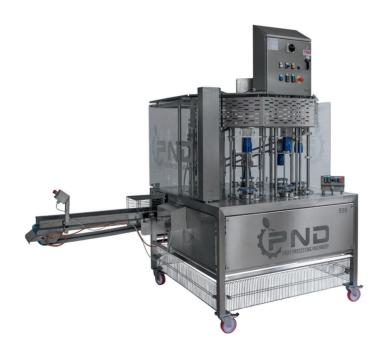

## **Cutting and coring** machine

## Model SS2/SS8/SS8 MAXI

Various fruits and vegetables

The SS2/SS8/SS8 MAXI cutting machine has been designed for various fruit sizes processing. It is a semi-automatic machine, which allows cutting of pineapple\*, apple, pear, kiwi, tomato, potato, etc. into different shapes (chunks\*, slices, wedges, sticks) and dimensions thanks to the possibility of cutters and plungers

The operator only needs to load the product. The automatic mechanism is equipped with plungers that push the product through the cutters performing the cut desired.

The product will be collected on the included conveyor belt.

## **SPECIFICATIONS**

CAPACITY

OPERATORS

DIMENSIONS (LXWXH)

WEIGHT

POWER

AIR PRESSURE / CONSUMPTION
WATER PRESSURE / CONSUMPTION

SS2

12 - 14 pieces p/min

1

920 x 400 x 1850 mm

200 kg

0.75 kW

SS8

60 - 70 pieces p/min

1

1000 x 1000 x 2100 mm

500 kg

1.5 kW

SS8 MAXI

40 - 60 pieces p/min

1

1400 x 1400 x 2400 mm

700 kg

1 kW