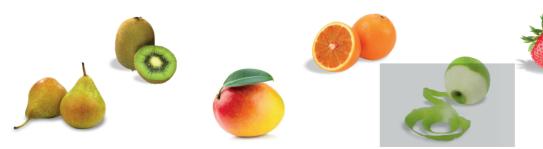

## Model SS2/SS8/SS8 MAXI

Various fruits and vegetables

The SS2/SS8/SS8 MAXI cutting machine has been designed for various fruit sizes processing. It is a semi-automatic machine, which allows cutting of pineapple\*, apple, pear, kiwi, tomato, potato, etc. into different shapes (chunks\*, slices, wedges, sticks) and dimensions thanks to the possibility of cutters and plungers

## Cutting and coring machine

Model SS2/SS8/SS8 MAXI

Various fruits and vegetables