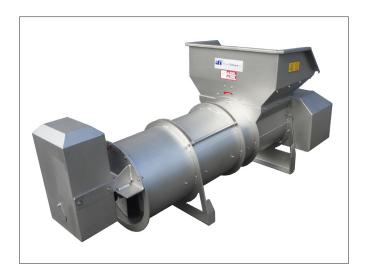

## **DE-CLUMPER**

The De-clumper is especially developed for processing of freshculture mussels.

This De-clumper de-clumps for almost 100% with little or no damage to the mussels.

The residence time can be controlled independently by means of a separate motor to the output screw.

## **Specifications**

|          | Machine             |
|----------|---------------------|
| NAME     | De-clumper          |
|          |                     |
|          | Specifications      |
| CAPACITY | 8,800 lbs per hour  |
|          | (based on ± 45 - 70 |
|          | mussels per lb)     |
| LENGTH   | 90"                 |
| WIDTH    | 43"                 |
|          | 36"                 |