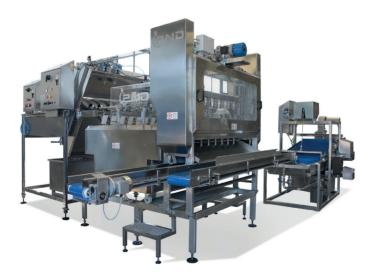

## **Automatic** coring- and cutting machine

## Model CB8

Apple

The automatic coring and cutting machine model CB8 is suitable for cutting apples into segments. The machine is equipped with an automatic infeed system that moves the apples to the cutting station. The apples are then cut into segments using pushers that push the apples through the blades. In this way, it is possible to deliver a perfect cutting result in which the segments and waste are separated.

## **SPECIFICATIONS**

CAPACITY 100 pieces p/min

**OPERATORS** 

2100 x 4440 x 2530 mm **DIMENSIONS (LXWXH)** 

1240 l

**WEIGHT** 1950 kg POWER 4.5 kW

6 bar / 61 l/min AIR PRESSURE /

CONSUMPTION WATER PRESSURE / CONSUMPTION