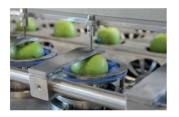

## Model CB8

Apple

The automatic coring and cutting machine model CB8 is suitable for cutting apples into segments. The machine is equipped with an automatic infeed system that moves the apples to the cutting station. The apples are then cut into segments using pushers that push the apples through the blades. In this way, it is possible to deliver a perfect cutting result in which the segments and waste are separated.