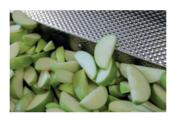

## Model CB8

Apple

The automatic coring and cutting machine model CB8 is suitable for cutting apples into segments. The machine is equipped with an automatic infeed system that moves the apples to the cutting station. The apples are then cut into segments using pushers that push the apples through the blades. In this way, it is possible to deliver a perfect cutting result in which the segments and waste are separated.