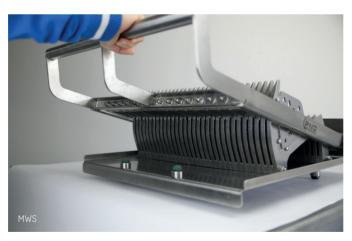

# **Manual slicing** machine

#### Model MPS/MWS

Pineapple, watermelon

Solid table-top device for cutting of prepared pineapple cylinders in equal slices. It is a manual device and it is suitable for peeled and cored pineapple. Easy to use and to sanitize. Made completely of acid-resistant stainless steel AISI 304.







### **BRAND**



















We have the expertise



# **Manual slicing** machine

#### Model MPS/MWS

Pineapple, watermelon



### **SPECIFICATIONS**

CAPACITY

DIMENSIONS (LXWXH)

WEIGHT

FRUIT SIZE

FRUIT DIAMETER

SLICE THICKNESS

**MPS** 

1 piece

260 x 430 x 200 mm

15 kg

Max. 160 mm

Max. 95 mm

10, 12, 15, 18, 20, 25 mm

**MWS** 

1 piece

540 x 660 x 250 mm

55 kg

Max. 460 mm

Max. 200 mm (half)

350 mm (triangle)

15, 16, 17, 20, 21, 25, 28, 30 mm