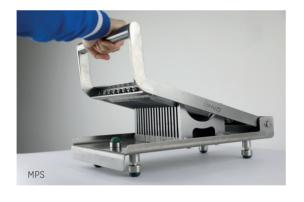

### **SPECIFICATIONS**

CAPACITY

DIMENSIONS (LXWXH)

WEIGHT

FRUIT SIZE

FRUIT DIAMETER

SLICE THICKNESS

**MPS** 

1 piece

260 x 430 x 200 mm

15 kg

Max. 160 mm

Max. 95 mm

10, 12, 15, 18, 20, 25 mm

**MWS** 

1 piece