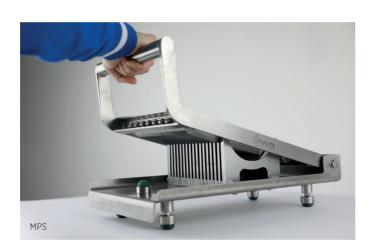

# **Manual slicing** machine

#### Model MPS/MWS

Pineapple, watermelon

Solid table-top device for cutting of prepared pineapple cylinders in equal slices. It is a manual device and it is suitable for peeled and cored pineapple. Easy to use and to sanitize. Made completely of acid-resistant stainless steel AISI 304.