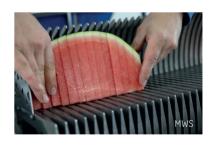

# **Manual slicing** machine

#### Model MPS/MWS

Pineapple, watermelon

Solid table-top device for cutting of prepared pineapple cylinders in equal slices. It is a manual device and it is suitable for peeled and cored pineapple. Easy to use and to sanitize. Made completely of acid-resistant stainless steel AISI 304.

#### Model MPS/MWS

Pineapple, watermelon

### **SPECIFICATIONS**

CAPACITY

DIMENSIONS (LXWXH)

WEIGHT

FRUIT SIZE

FRUIT DIAMETER

SLICE THICKNESS

**MPS** 

540 x 660 x 250 mm

55 kg

Max. 460 mm

Max. 200 mm (half)

350 mm (triangle)

15, 16, 17, 20, 21, 25, 28, 30 mm