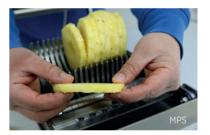

#### Model MPS/MWS

Pineapple, watermelon

Solid table-top device for cutting of prepared pineapple cylinders in equal slices. It is a manual device and it is suitable for peeled and cored pineapple. Easy to use and to sanitize. Made completely of acid-resistant stainless steel AISI 304.