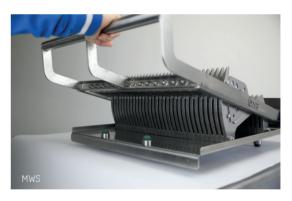

### **SPECIFICATIONS**

CAPACITY

DIMENSIONS (LXWXH)

WEIGHT

FRUIT SIZE

FRUIT DIAMETER

SLICE THICKNESS

**MPS** 

540 x 660 x 250 mm

55 kg

Max. 460 mm

Max. 200 mm (half)

350 mm (triangle)

15, 16, 17, 20, 21, 25, 28, 30 mm