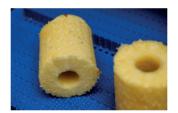

## **Model PINCYL8**

Pineapple

The semi-automatic cylinder and coring machine is suitable for pineapples. Only one operator is needed for the infeed of the product. The machine does its work in three steps: removal of top and bottom, coring and finally cutting the cylinders. To facilitate the process and comply with hygiene guidelines, the cut product and waste are ejected separately onto conveyor belts. The construction of the machine consists entirely of stainless steel and, where necessary, is made of food-safe material. Moreover, all components are easily interchangeable. An option on the machine is to add different cutting operations. The cutting operations possible on this machine are cutting rings, segments and wedges.

12 / 24 mm SLICE THICKNESS

Ø80 / Ø85 / Ø90 mm CYLINDER DIAMETER 4/5/6/8/10/12 NUMBER OF WEDGES

We have the expertise

www.murre.nl +31(0)113-503080