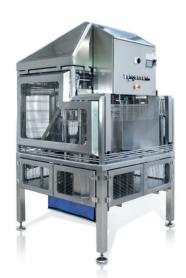

## Peeling, coring and cutting machine

## **Model PINCYL8**

Pineapple

The semi-automatic cylinder and coring machine is suitable for pineapples. Only one operator is needed for the infeed of the product. The machine does its work in three steps: removal of top and bottom, coring and finally cutting the cylinders. To facilitate the process and comply with hygiene guidelines, the cut product and waste are ejected separately onto conveyor belts. The construction of the machine consists entirely of stainless steel and, where necessary, is made of food-safe material. Moreover, all components are easily interchangeable. An option on the machine is to add different cutting operations. The cutting operations possible on this machine are cutting rings, segments and wedges.

## **SPECIFICATIONS**

10 - 12 pieces p/min CAPACITY

**OPERATORS** 1

DIMENSIONS (LXWXH) 1460 x 1500 x 2521 mm

1100 kg WEIGHT 2.2 kW POWER 50 l/min AIR PRESSURE /

CONSUMPTION WATER PRESSURE / CONSUMPTION

CORING DIAMETER Ø25 / Ø30 / Ø35 mm