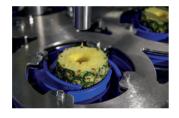

## **Model PINCYL8**

Pineapple

The semi-automatic cylinder and coring machine is suitable for pineapples. Only one operator is needed for the infeed of the product. The machine does its work in three steps: removal of top and bottom, coring and finally cutting the cylinders. To facilitate the process and comply with hygiene guidelines, the cut product and waste are ejected separately onto conveyor belts. The construction of the machine consists entirely of stainless steel and, where necessary, is made of food-safe material. Moreover, all components are easily interchangeable. An option on the machine is to add different cutting operations. The cutting operations possible on this machine are cutting rings, segments and wedges.