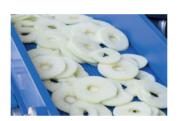

## Model RR8

Apple, peach

The manual cutting machine is suitable for apple and peach in rings. The structure consists of a stainless steel welded tubular frame and is on wheels for easy movement. If required, adjustable feet can be used. The machine has four loading tubes and the fruit is gravity fed to the rotating slicer. The diameter loading tubes is a predetermined size depending on the product specification. The fruits come into contact with the blades of the turntable and from here they are cut in slices or rings.