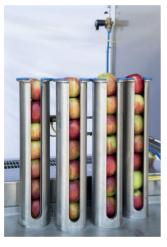

## Model RR8

Apple, peach

The manual cutting machine is suitable for apple and peach in rings. The structure consists of a stainless steel welded tubular frame and is on wheels for easy movement. If required, adjustable feet can be used. The machine has four loading tubes and the fruit is gravity fed to the rotating slicer. The diameter loading tubes is a predetermined size depending on the product specification. The fruits come into contact with the blades of the turntable and from here they are cut in slices or rings.