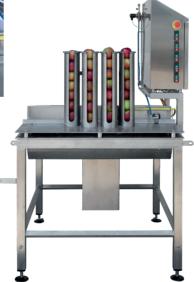

## Model RR8

Apple, peach

The manual cutting machine is suitable for apple and peach in rings. The structure consists of a stainless steel welded tubular frame and is on wheels for easy movement. If required, adjustable feet can be used. The machine has four loading tubes and the fruit is gravity fed to the rotating slicer. The diameter loading tubes is a predetermined size depending on the product specification. The fruits come into contact with the blades of the turntable and from here they are cut in slices or rings.

## **SPECIFICATIONS**

60 pieces p/min CAPACITY

**OPERATORS** 

800 x 800 x 1700 mm **DIMENSIONS (LXWXH)** 

400 kg WEIGHT POWER 1.5 kW AIR PRESSURE /

CONSUMPTION

WATER PRESSURE /

CONSUMPTION