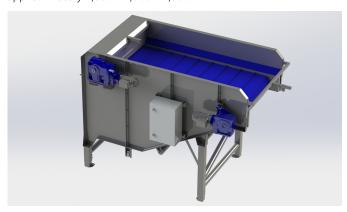

## **Even-flow**

MT-Even-flow is designed for potatoes, carrots, parsnips, celeriac, red beets etc.

The machine is made of stainless steel with plastic conveyors; the design is made so that everything is easy to clean.

The dimensions are scalable both in width and length. For example, a machine for 1,000 KG buffering has the dimensions of approximately 2,500 x 1,000 x 1,500 mm.

This machine is equipped with a vertically movable conveyor belt with carriers; the belt moves up and down with the product flow. This has the advantage that the drop height is minimal, and the product cannot be damaged by fall.

The dimensions are scalable depending on the desired buffer capacity. The drive is with a shaft-mounted gearbox and the bearing arrangement is heavy duty, food safe grease-filled bearing housings.

The motors are equipped with stainless steel protective covers so the motors are well protected for high pressure cleaning and wet/damp conditions.

## **SPECIFICATIONS**

Even-Flow NAME

1 ton/hour, scalable CAPACITY

DIMENSIONS Approx. 2.500 x 1.000 x 1.500

mm

2.000 mm INPUT HEIGHT

OUTPUT HEIGHT 2.250 mm