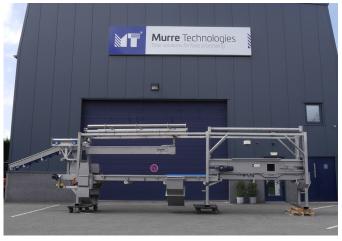

## Head topper

The MT head topper is specially designed for de-heading carrots and parsnips.

The head topper is made of stainless steel with plastic conveyor belts; the design is made so that everything is easy to clean.

This machine is constructed as follows: straightening belts that ensure that the carrots are positioned in the width direction of the belt on cutting and straightening table. Vertical circular knives are positioned on the left and right to cut off the heads. Optionally, carrots and parsnips can also be cut into pieces; additional circular knives are provided for this purpose.

The drives are with drum and slip-on motors and the bearings are heavy duty, with bearing housings filled with grease that is foodsafe.

The slip-on motors are Tuph-resistant that can withstand highpressure cleaning and wet/moist conditions